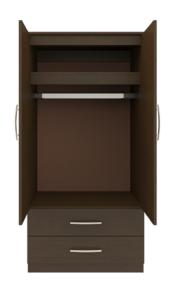

#### Drawers

Are constructed with both dowel and mechanical fasteners for additional strength. 100lb static and dynamic load Euro Drawer Slides allow for easy opening and closing.

**Clothes Rod** 

Standard clothing rod may be attached at ADA height of 48" from the floor.