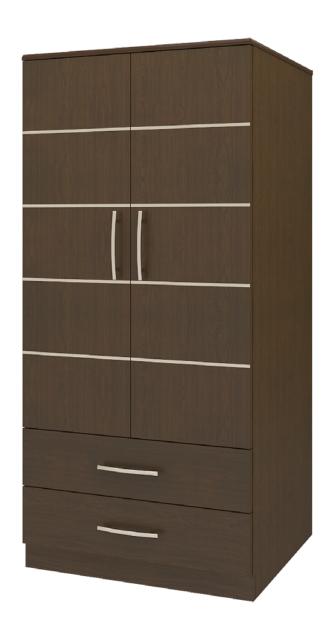

# hollywood

Double Wardrobe 2 Drawers, 2 Doors

## Double Wardrobe 2 Drawers, 2 Doors

Defined by clean lines and sparkling 3/8" brushed aluminum inlays, Kwalu's Hollywood collection transports you to the Golden Age of American cinema. This glamorous collection includes a bedside, wardrobe, chest, headboard, footboard and so much more. Completely customizable from fit to finish. The product is required to be wall mounted for safety. Using the kit provided, please follow provided instructions exactly.

Model: HLWR22 34.5W 23.75D 71H

**Aluminum Inlay** 

This collection is identified by %" brushed aluminum inlays.