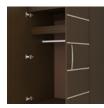

#### Drawers

Are constructed with both dowel and mechanical fasteners for additional strength. 100lb static and dynamic load Euro Drawer Slides allow for easy opening and closing.

**Clothes Rod** 

Standard clothing rod may be attached at ADA height of 48" from the floor.

**Aluminum Inlay** 

This collection is identified by %" brushed aluminum inlays.