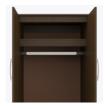

#### Drawers

Are constructed with both dowel and mechanical fasteners for additional strength. 100lb static and dynamic load Euro Drawer Slides allow for easy opening and closing.

**Clothes Rod** 

Standard clothing rod may be attached at ADA height of 48" from the floor.

**Aluminum Inlay** 

This collection is identified by %" brushed aluminum inlays.