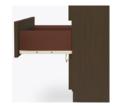

#### Drawers

Are constructed with both dowel and mechanical fasteners for additional strength. 100lb static and dynamic load Euro Drawer Slides allow for easy opening and closing.

**Clothes Rod** 

Standard clothing rod may be attached at ADA height of 48" from the floor.